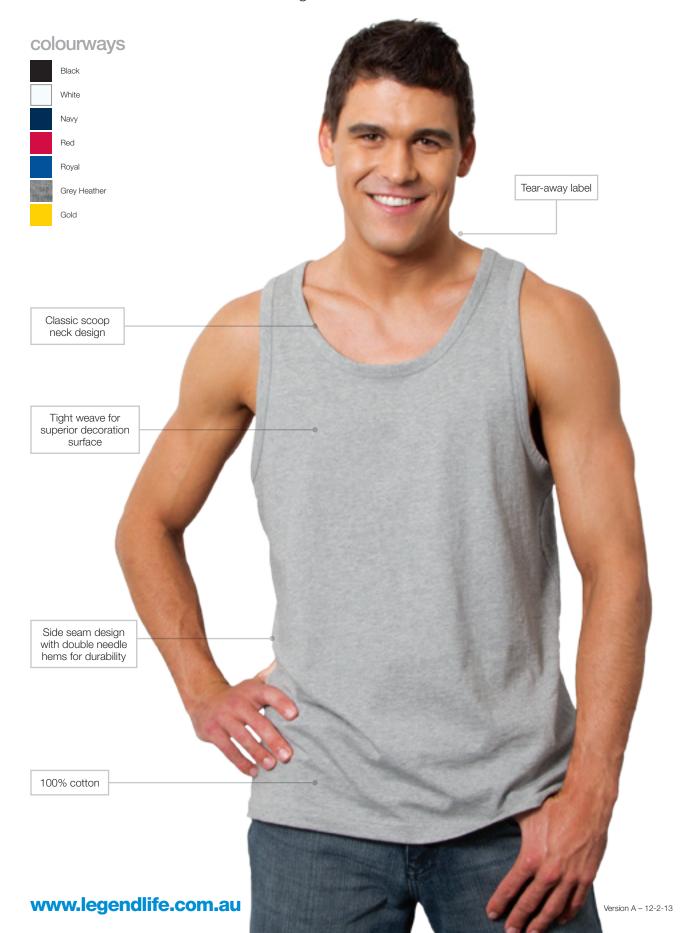

DECORATION AREAS: Embroidery areas

Right/Left chest: 95mm diameter

Screenprint areas

Back: 125mm diameter

Front: 170mm w x 300mm h Back: 150mm w x 350mm h

Right/Left chest: 70mm w x 150mm h

DESCRIPTION:

• 100% cotton
• Tear-away label

Tight weave for superior decoration surface

M L XL 2XL 3XL 5XL 7XL

61

Classic scoop neck design

• Side seam design with double needle hems

for durability

PACKAGING: Folded into lots of 10

CARTON QUANTITY: 100 pieces